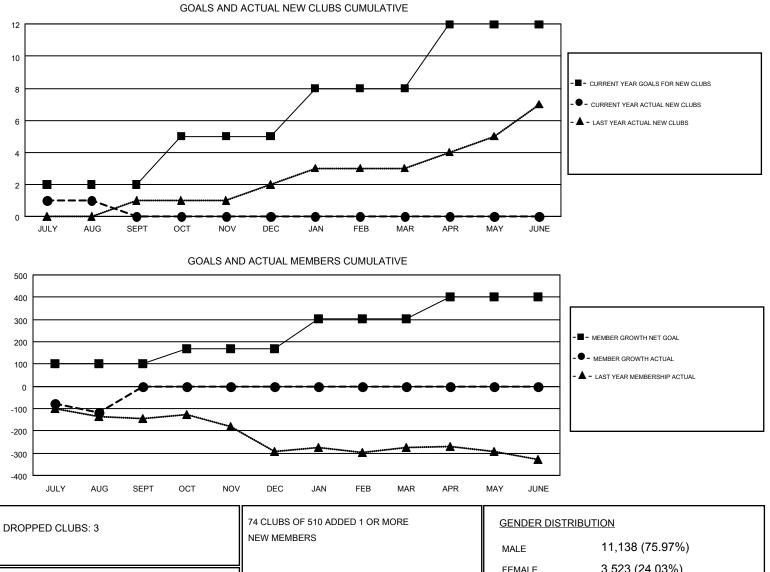

## STEVE ANTON GMT

| GMT: STEVE            | ANTON         |           |               |                                  |                           |                         | GMT CA 1                                           |
|-----------------------|---------------|-----------|---------------|----------------------------------|---------------------------|-------------------------|----------------------------------------------------|
| Clubs                 |               |           |               | Members<br>RESULTS FOR 2017-2018 |                           |                         |                                                    |
| RESULTS FOR 2017-2018 |               |           |               |                                  |                           |                         |                                                    |
| QUARTER               | NEW CLUB GOAL | NEW CLUBS | DROPPED CLUBS | QUARTER                          | MEMBER GROWTH NET<br>GOAL | MEMBER GROWTH<br>ACTUAL | DROPPED<br>MEMBERS ACTUAL<br>(including transfers) |
| JULY/AUG/SEPT         | 2             | 1         | 3             | JULY/AUG/SEPT                    | 102                       | 154                     | 272                                                |
| OCT/NOV/DEC           | 3             | 0         | 0             | OCT/NOV/DEC                      | 67                        | 0                       | 0                                                  |
| JAN/FEB/MAR           | 3             | 0         | 0             | JAN/FEB/MAR                      | 133                       | 0                       | 0                                                  |
| APR/MAY/JUNE          | 4             | 0         | 0             | APR/MAY/JUNE                     | 99                        | 0                       | 0                                                  |

3,523 (24.03%) FEMALE DROPPED MEMBERS 45 2,138 DECEASED TOTAL FAMILY UNIT MEMBERS CLICK HERE FOR CUMULATIVE 16 CLUB CANCELLED MEMBERSHIP DATA FAMILY MEMBERS PAYING HALF 1,109 211 OTHER DUES 272 TOTAL